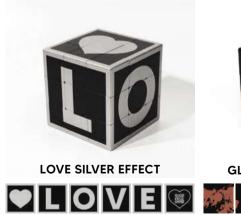

# WHAT IS AN ICONICUBE?

«colometric combination of pantone paint and UV printing.»

Before being printed using our high-definition UV printers, each iconicube in the ARTCOLLECTION series is painstakingly PAINTED using a choice of pantone colors and applying various artistic effects allowing the exploration of infinite richness of every color.

## iconi**cube**

memo collection\*

neon collection\*

**GLOBE NEON RED** 