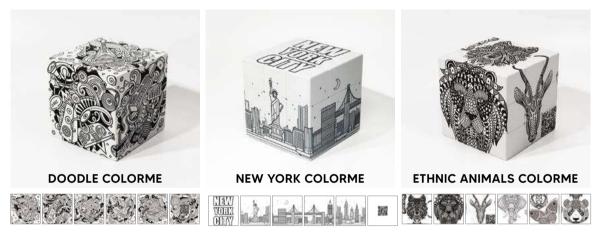

zable versions!

# iconicapp

#### customized



Customize the iconicapp and share your digital media contents by means of the iconicube





#### **ICONICAPP** partner

The iconicapp partner is similar to the iconicapp connect but has the additional benefit of having a customizable button for easy access to your content.

#### **ICONICAPP** customized

The iconicapp customized allows the full personalization of your iconicapp harnessing the advantages of our new «mobile first» application.

Discover the fully personalized «SHACK» iconicapp.

# iconicube collection

## iconi**cube**

memo collection\*







neon collection\*













**GLOBE NEON RED** 

## iconi**cube**

metal effect collection\*















#### matte black collection





## iconi**cube**

colorme collection\*







iconicube by aroundthecube