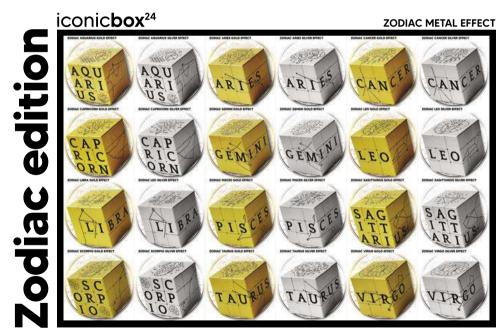

# «aroundthecube iconicbox<sup>24</sup> ZODIAC édition!»

ZODIAC SILVER AND GOLD EFFECT COLLECTION Leo, Taurus, Virgo, Pisces... (gold and silver effect)