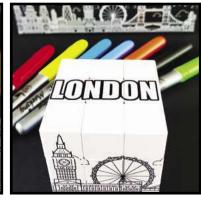

# Memo, Metal Effect, Skyline, Colorme... Choose your theme or create one!

Paris, Londres, New York (gold, silver and bronze effect)

create your iconicbox9

color your iconicubes