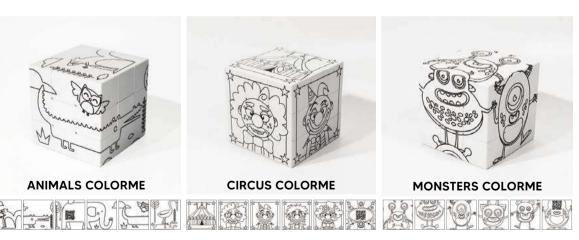

ble versions!

# iconicapp

#### customized



Customize the iconicapp and share your digital media contents by means of the iconicube





#### **ICONICAPP** partner

The iconicapp partner is similar to the iconicapp connect but has the additional benefit of having a customizable button for easy access to your content.

#### **ICONICAPP** customized

The iconicapp customized allows the full personalization of your iconicapp harnessing the advantages of our new «mobile first» application.

Discover the fully personalized «SHACK» iconicapp.

# iconicube collection

## iconi**cube**

memo collection\*







neon collection\*













**GLOBE NEON RED** 

## iconi**cube**

metal effect collection\*















#### matte black collection





## iconi**cube**

colorme collection\*







iconicube by aroundthecube