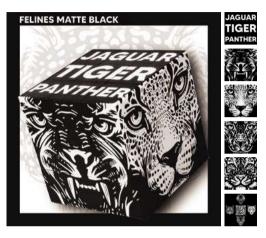

esign** and **play**.

This new generation of cube is the **innovative** and **artistic** reinterpretation of that iconic puzzle of the 80s, the Rubik's cube.

Our determination and continuing ambition of innovation and creation around the cube allowed us to present today the iconicube. A mixture of technical, graphic and creative inspirations to offer the **first** artistic, premium and connected cube.









artistic

Of French design, the iconicube was developed in our workshops with the aim for originality and a creative desire focused on innovation.

It is also the success result of a complemented know-how between our production workshop in Paris, our creative studio in Bordeaux and our developers in Rennes to achieve this decorative, fun, and connected object unique in the world!





# WHAT IS AN ICONICUBE?



«colometric combination of pantone paint and UV printing.»

Before being printed using our high-definition UV printers, each iconicube in the ARTCOLLECTION series is painstakingly PAINTED using a choice of pantone colors and applying various artistic effects allowing the exploration of infinite richness of every color.

In collaboration with illustrators and artists to utilize this essential 3D object as a new canvas for their creative inspirations. We want to redefine its traditional appearance converting it into a design, artistic and decorative object.









connected

# HOW TO CONNECT THE ICONICUBE?

An essential technical element that has become indispensable today has been added to this visual transformation, the QRcode. This made the iconicube conne