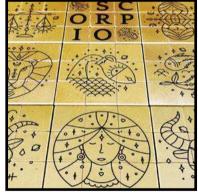

# «aroundthecube iconicbox<sup>24</sup> ZODIAC édition!»

ZODIAC SILVER AND GOLD EFFECT COLLECTION Leo, Taurus, Virgo, Pisces... (gold and silver effect)