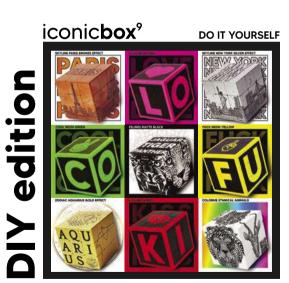

# iconicbox, the new iconicubes box set.

The iconicbox comes in 3 different size models either containing 9, 24 or 70 iconicubes.

You have the possibility to create your own selection for your iconicbox by picking out the iconicubes you want from our catalog or by choosing from our selection of thematic iconicboxes.