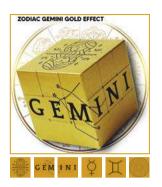

# «aroundthecube iconicbox<sup>24</sup> ZODIAC édition!»

ZODIAC SILVER AND GOLD EFFECT COLLECTION Leo, Taurus, Virgo, Pisces... (gold and silver effect)