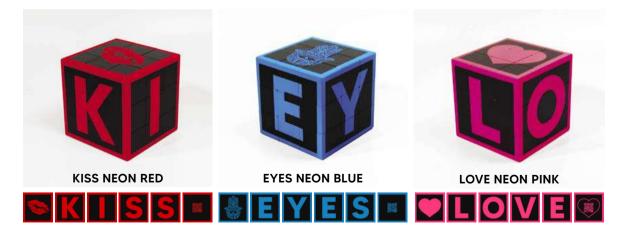

### iconic**box**

thematic

(neon orange, neon yellow, neon pink, neon green, silver effect, bronze effect, neon red, gold effect, blue pantone)