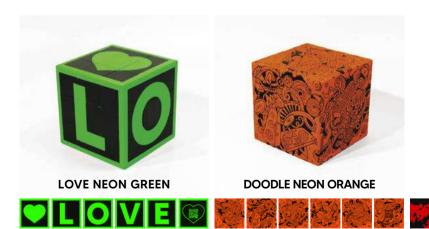

d like a classic application by scanning the QRcode printed on your iconicube which does not require any downloading.

Discover our iconicapp and its customizable versions!

# iconicapp

#### customized



Customize the iconicapp and share your digital media contents by means of the iconicube





#### **ICONICAPP** partner

The iconicapp partner is similar to the iconicapp connect but has the additional benefit of having a customizable button for easy access to your content.

#### **ICONICAPP** customized

The iconicapp customized allows the full personalization of your iconicapp harnessing the advantages of our new «mobile first» application.

Discover the fully personalized «SHACK» iconicapp.

# iconicube collection

## iconi**cube**

memo collection\*







neon collection\*













**GLOBE NEON RED** 

## iconi**cube**

metal effect collection\*















#### matte black collection





## iconi**cube**

colorme collection\*







iconicube by aroundthecube