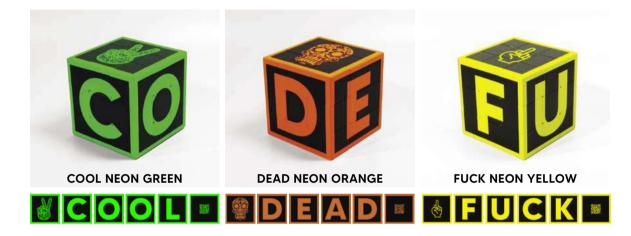

### iconic**box**

thematic

(neon orange, neon yellow, neon pink, neon green, silver effect, bronze effect, neon red, gold effect, blue pantone)