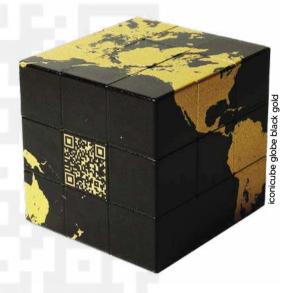

#### connect

What your moible device displays when the QRCODE of the iconicube GLOBE BLACK GOLD is scanned

The iconicapp connect is a web application "mobile first" developed by aroundthecube, a true interactive digital platform of the iconicube.