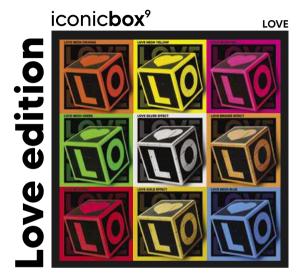

### iconic**box**

thematic

(neon orange, neon yellow, neon pink, neon green, silver effect, bronze effect, neon red, gold effect, blue pantone)

# Memo, Metal Effect, Skyline, Colorme... Choose your theme or create one!

Paris, Londres, New York (gold, silver and bronze effect)

create your iconicbox9

color your iconicubes