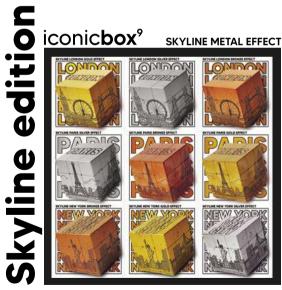

# Memo, Metal Effect, Skyline, Colorme... Choose your theme or create one!

Paris, Londres, New York (gold, silver and bronze effect)

create your iconicbox9

color your iconicubes

## iconi**cube**

metal effect collection\*