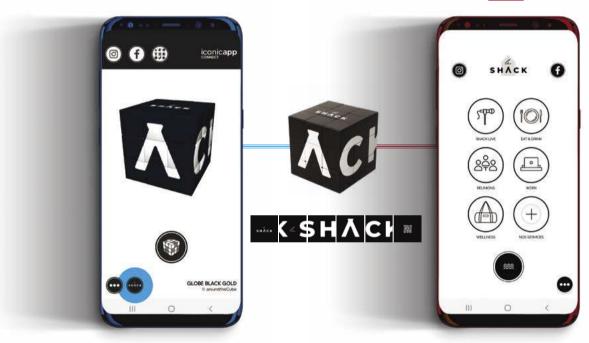

#### **ICONICAPP** partner

The iconicapp partner is similar to the iconicapp connect but has the additional benefit of having a customizable button for easy access to your content.

#### **ICONICAPP** customized

The iconicapp customized allows the full personalization of your iconicapp harnessing the advantages of our new «mobile first» application.

Discover the fully personalized «SHACK» iconicapp.