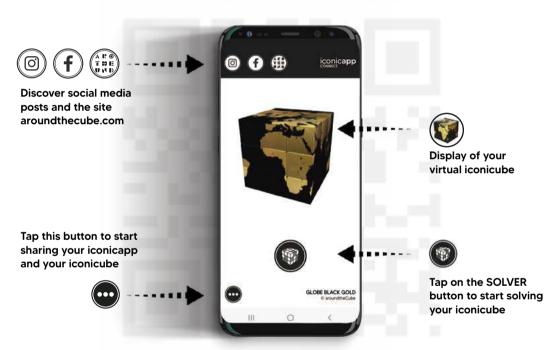

#### connect

What your moible device displays when the QRCODE of the iconicube GLOBE BLACK GOLD is scanned

The iconicapp connect is a web application "mobile first" developed by aroundthecube, a true interactive digital platform of the iconicube.

It is displayed like a classic application by scanning the QRcode printed on your iconicube which does not require any downloading.

Discover our iconicapp and its customizable versions!